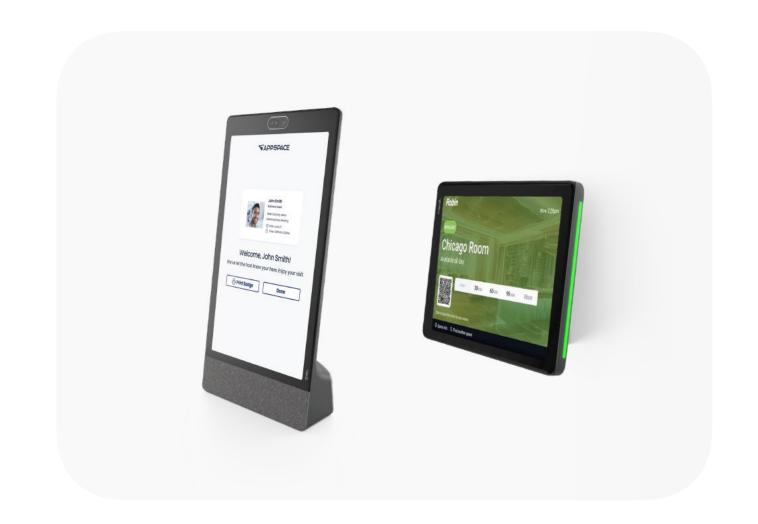

### Better workplace experience.

Optimize workspace resources across your office for better management by helping employees plan their days, reserve available work and meeting spaces, navigate spaces, see important company notifications and even check-in and track visitors.