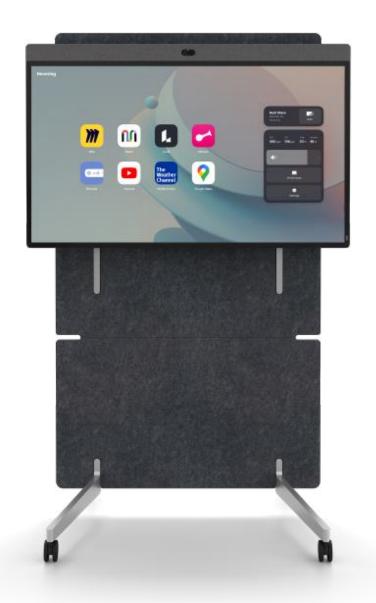

## Boosted productivity at your fingertips.

Boost your teams' productivity by integrating multiple apps directly onto your Neat devices. From visual collaboration tools to workspace management and tailored web applications, Neat App Hub enhances efficiency to ensure your teams have everything they need to succeed at their fingertips.

### Tap into apps.

Enjoy your favorite workplace and collaboration apps on Neat devices.\*