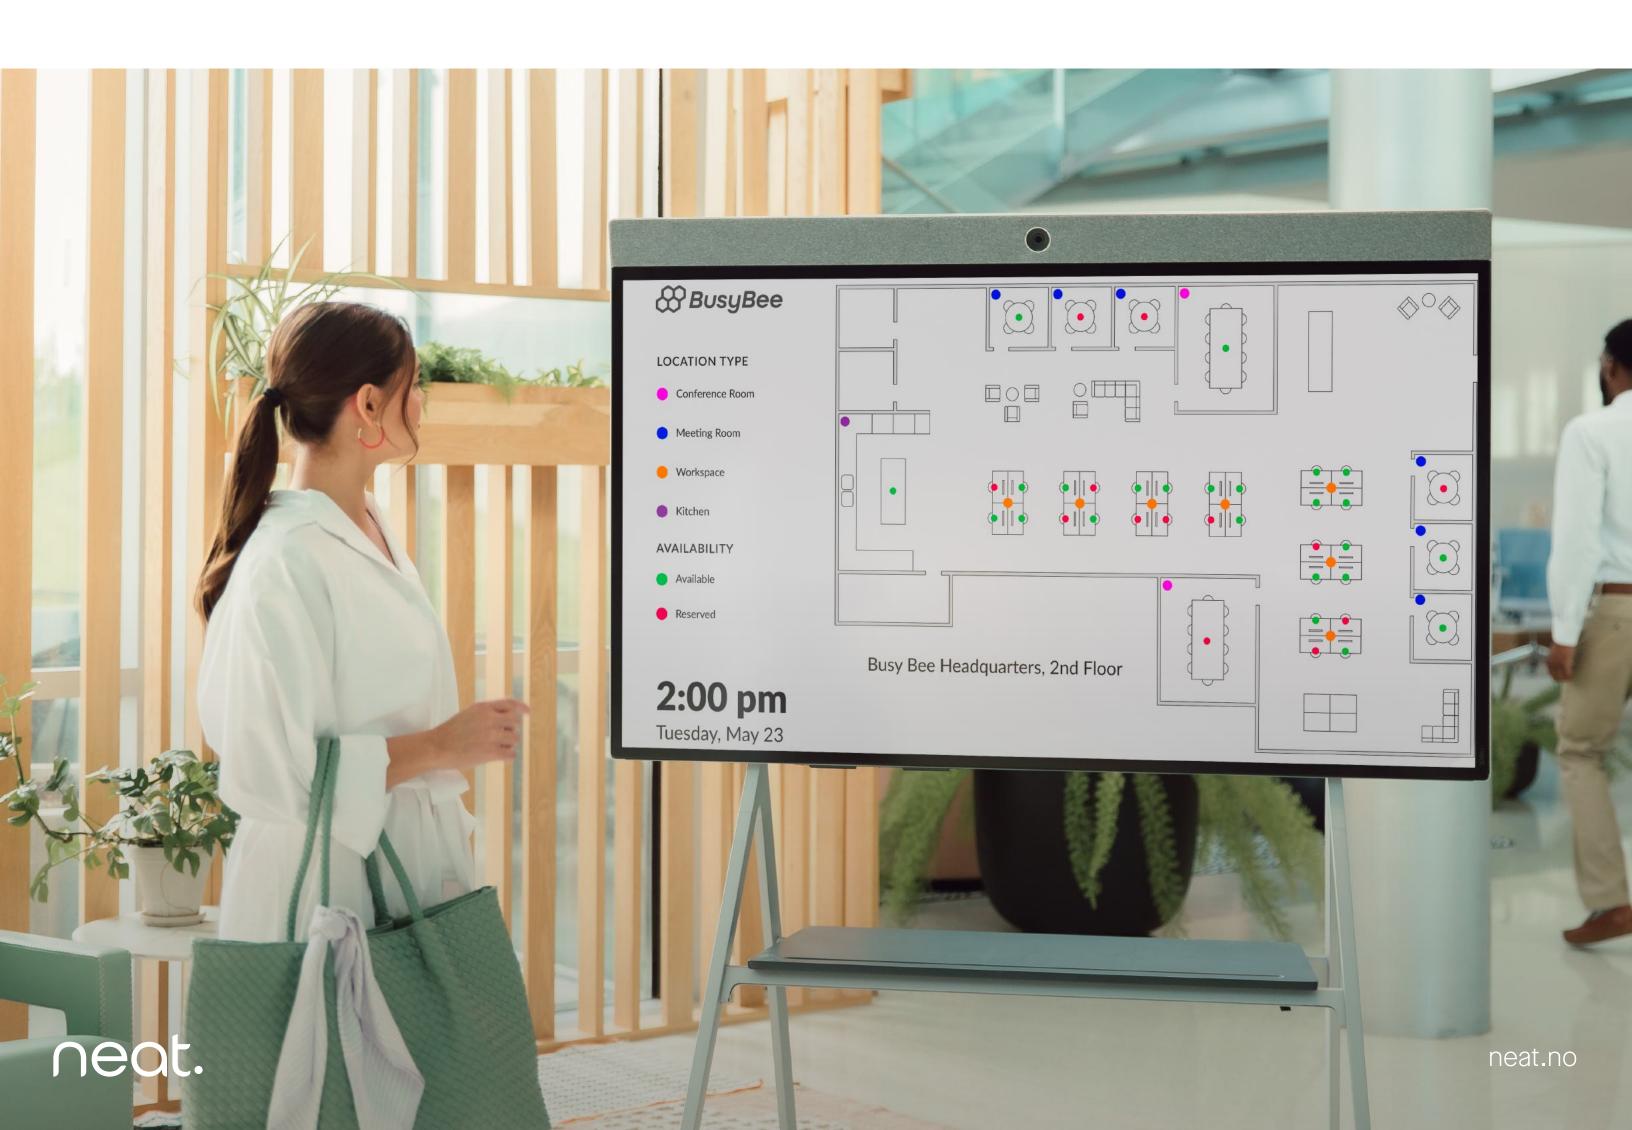

### Better workplace experience.

Optimize workspace resources across your office for better management by helping employees plan their days, reserve available work and meeting spaces, navigate spaces, see important company notifications and even check-in and track visitors.